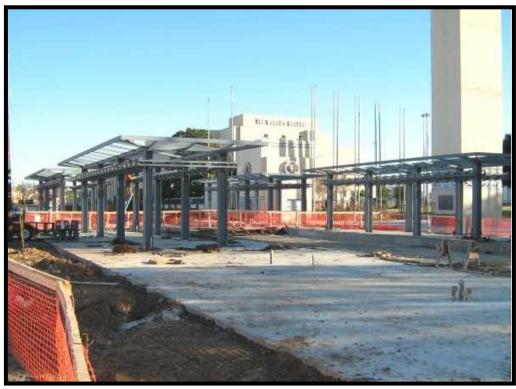

### **Light Rail Transit (LRT)**

DART's twenty-mile Light Rail Starter System was opened in three phases from September 1996 through May 1997. The build-out of the Starter System was completed in December 2002 with an additional 24 miles of light rail extending from Mockingbird Station to Downtown Garland (Northeast Corridor) and from Park Lane Station to Richardson and Plano (North Central Corridor). A 1.5-mile extension was completed in November 2004 to Victory Station at the American Airlines Center (AAC).

Two additional rail extensions (together designated the Green Line) are now under construction: the Northwest Corridor (from Downtown Dallas to Farmers Branch and Carrollton) and the Southeast Corridor (from Downtown Dallas to Pleasant Grove). Planning is also underway for extensions to Irving and Rowlett and to the South Oak Cliff (SOC) line, and for an additional line through the Central Business District (CBD).