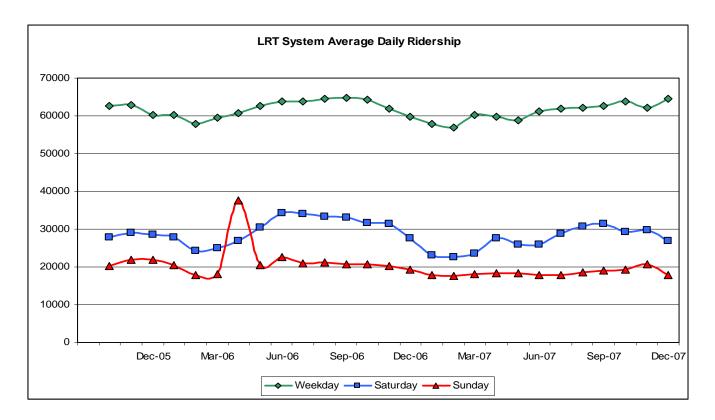

### Ridership

Exhibit 2 is DART's Ridership Scorecard and provides the FY 2008 KPI targets and historical quarterly KPIs. See modal discussions for variance explanations.

|           |                    | Q 1/07 | Q 1/08 | Qtrly | FY08<br>Target | Status |
|-----------|--------------------|--------|--------|-------|----------------|--------|
|           |                    | RIDI   | ERSHIP |       |                |        |
|           | Total Agency (M)   | 103.4  | 104.1  | 26.3  | 109.3          | Yellow |
| 7         | Fixed Route (M)    | 65.8   | 65.1   | 16.5  | 66.8           | Green  |
| Exhibit 2 | Bus (M)            | 44.8   | 44.6   | 11.2  | 45.9           | Green  |
| Exh       | LRT (M)            | 18.6   | 18.0   | 4.7   | 18.3           | Green  |
|           | Commuter Rail (M)  | 2.4    | 2.5    | 0.6   | 2.5            | Green  |
|           | Paratransit (000s) | 666.8  | 687.9  | 176.9 | 701.7          | Green  |
|           | HOV (M)            | 36.5   | 37.8   | 9.5   | 41.2           | Yellow |
|           | Vanpool (000s)     | 444.5  | 519.1  | 143.3 | 726.6          | Yellow |

Exhibit 5 is DART's Light Rail Scorecard and provides the FY 2008 KPI targets and historical quarterly KPIs. A discussion of variances follows.

|         | Light Rail Scorecard - Key Performance Indicators |        |        |        |                |        |  |  |
|---------|---------------------------------------------------|--------|--------|--------|----------------|--------|--|--|
|         | Indicators                                        | Q 1/07 | Q 1/08 | Qtrly  | FY08<br>Target | Status |  |  |
|         | Customer/Quality Indicators                       |        |        |        |                |        |  |  |
|         | LRT Ridership (M)                                 | 18.6   | 18.0   | 4.7    | 18.3           | Green  |  |  |
| bit 5   | On-Time Performance                               | 96.3%  | 96.7%  | 96.7%  | 98.0%          | Yellow |  |  |
| Exhibit | Complaints Per 100k Passengers                    | 14.2   | 13.4   | 14.9   | 13.5           | Green  |  |  |
|         | Mean Distance Between Service Calls (000s)        | 38.6   | 28.2   | 22.8   | 40.7           | Yellow |  |  |
|         | Accidents per 100k Miles                          | 0.33   | 0.05   | 0.07   | 0.31           | Green  |  |  |
|         | Financial/Efficiency Indicators                   |        |        |        |                |        |  |  |
|         | Subsidy Per Passenger                             | \$3.01 | \$3.19 | \$2.91 | \$3.40         | Green  |  |  |
|         | Subsidy Per Passenger Mile                        | \$0.37 | \$0.40 | \$0.35 | \$0.42         | Green  |  |  |