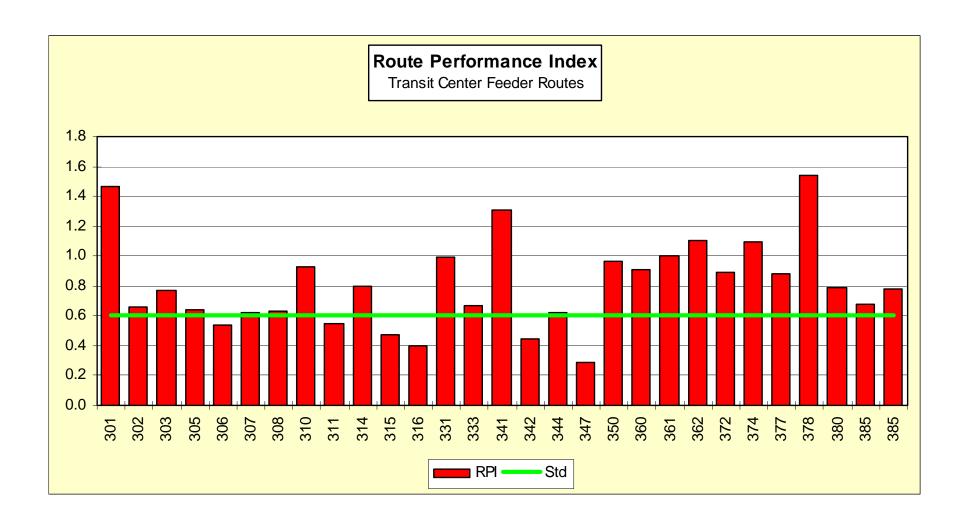

| R13              | Crosstown and Express Routes Performance                            |
|------------------|---------------------------------------------------------------------|
| R14              | Rail Feeder Route Performance                                       |
| R15              | Transit Center Feeder Route Performance                             |
| R16              | Local Route Performance                                             |
| R17              | Site-Specific Shuttles and DART-on-Call Performance                 |
| Following        | Route Performance Index Charts                                      |
| Section 3 – Plan | nning Progress                                                      |
| P&D1             | Highlights                                                          |
| P&D2             | Capital Planning and Development                                    |
| P&D2             | Southeast Corridor Support                                          |
| P&D3             | Northwest Corridor Support (Dallas CBD to Carrollton)               |
| P&D4             | Northwest Corridor (NW HWY to Irving/DFW)                           |
| P&D5             | Dallas CBD Alternatives Analysis/DEIS Statement                     |
| P&D6             | Economic Development                                                |
| P&D7             | Mobility Programs Development                                       |
| P&D7             | I-30 Old Turnpike Managed/HOV Lanes Project                         |
| P&D8             | Regional Comprehensive ITS Program for the Dallas/Fort Worth Region |
| P&D9             | HOV Lanes Operation                                                 |
| P&D10            | North Central (US 75) Concurrent HOV Lanes                          |
| P&D11            | TRE at Belt Line Road Transit PASS Project                          |
| P&D12            | SH 114 Freeway Widening Including Managed/HOV Lanes                 |
| P&D13            | Service Planning and Scheduling                                     |
| P&D13            | Bus Corridor Concept Development                                    |
| P&D14            | Employer Service Program Development                                |
| P&D15            | Public Announcement and Visual Message Board System (PA/VMB)        |
| P&D16            | Connection Protection                                               |
| P&D17            | Construction and Installation of Standard Shelters                  |
| P&D18            | Vanpool Program                                                     |
| P&D19            | Customer Response Team (CRT)                                        |
| P&D20            | Five-Year Action Plan                                               |
| P&D21            | Five-Year Action Plan Score Card                                    |
| P&D22            | Service Reviews                                                     |
| G . 4 4 . D .    | -!                                                                  |