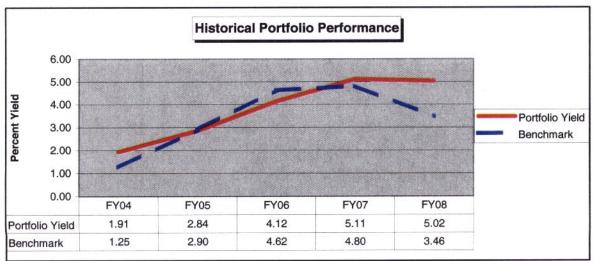

amounts of CP to take advantage of this positive arbitrage situation.

An additional \$75,000,000 was issued during the 1st Quarter of FY08 in support of the various capital projects.

| Investment Por    | tfoli | os          | (compli | iance) |
|-------------------|-------|-------------|---------|--------|
| General Operating | \$    | 409,976,177 | 75%     | Yes    |
| Financial Reserve | \$    | 49,999,984  | 9%      | Yes    |
| Capital Reserve   | \$    | 4,424,705   | 1%      | Yes    |
| Master Insurance  | \$    | 11,900,000  | 2%      | NO     |
| SEAF              | \$    | 59,999,591  | 11%     | Yes    |
| Debt Service      | \$    | 7,236,847   | 1%      | Yes    |
| TOTAL             | \$    | 543,537,305 | 100%    |        |



## **Quarterly Investment Report**











## Security Transactions - Total Purchases

1st Qtr FY08

| Purchase<br>Date