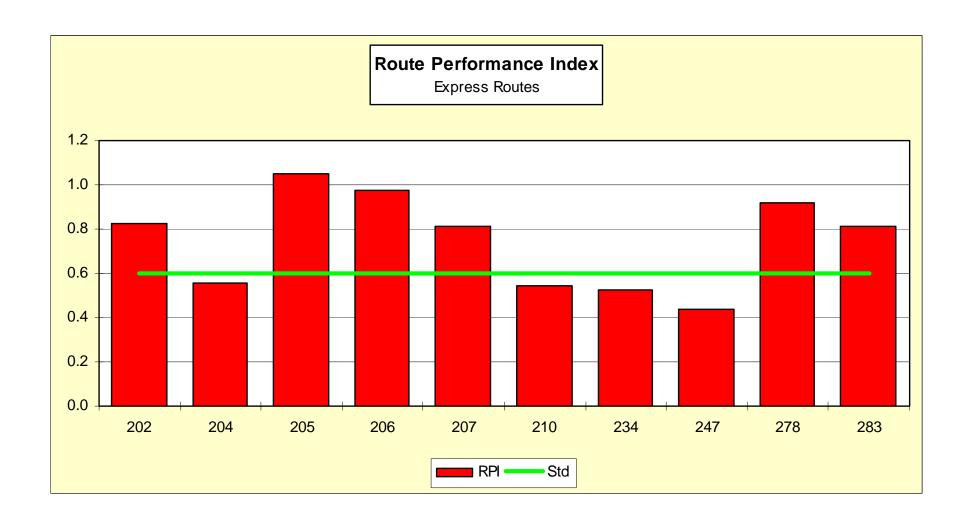

| R13              | Crosstown and Express Routes Performance                            |
|------------------|---------------------------------------------------------------------|
| R14              | Rail Feeder Route Performance                                       |
| R15              | Transit Center Feeder Route Performance                             |
| R16              | Local Route Performance                                             |
| R17              | Site-Specific Shuttles and DART-on-Call Performance                 |
| Following        | Route Performance Index Charts                                      |
| Section 3 – Plan | nning Progress                                                      |
| P&D1             | Highlights                                                          |
| P&D2             | Capital Planning and Development                                    |
| P&D2             | Southeast Corridor Support                                          |
| P&D3             | Northwest Corridor Support (Dallas CBD to Carrollton)               |
| P&D4             | Northwest Corridor (NW HWY to Irving/DFW)                           |
| P&D5             | Dallas CBD Alternatives Analysis/DEIS Statement                     |
| P&D6             | Economic Development                                                |
| P&D7             | Mobility Programs Development                                       |
| P&D7             | I-30 Old Turnpike Managed/HOV Lanes Project                         |
| P&D8             | Regional Comprehensive ITS Program for the Dallas/Fort Worth Region |
| P&D9             | HOV Lanes Operation                                                 |
| P&D10            | North Central (US 75) Concurrent HOV Lanes                          |
| P&D11            | TRE at Belt Line Road Transit PASS Project                          |
| P&D12            | SH 114 Freeway Widening Including Managed/HOV Lanes                 |
| P&D13            | Service Planning and Scheduling                                     |
| P&D13            | Bus Corridor Concept Development                                    |
| P&D14            | Employer Service Program Development                                |
| P&D15            | Public Announcement and Visual Message Board System (PA/VMB)        |
| P&D16            | Connection Protection                                               |
| P&D17            | Construction and Installation of Standard Shelters                  |
| P&D18            | Vanpool Program                                                     |
| P&D19            | Customer Response Team (CRT)                                        |
| P&D20            | Five-Year Action Plan                                               |
| P&D21            | Five-Year Action Plan Score Card                                    |
| P&D22            | Service Reviews                                                     |
| G . 4 4 . D .    | -!                                                                  |