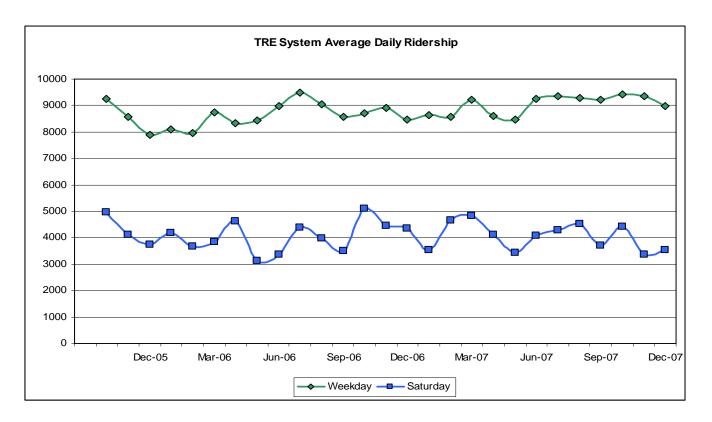

### Ridership

Exhibit 2 is DART's Ridership Scorecard and provides the FY 2008 KPI targets and historical quarterly KPIs. See modal discussions for variance explanations.

|           |                    | Q 1/07 | Q 1/08 | Qtrly | FY08<br>Target | Status |
|-----------|--------------------|--------|--------|-------|----------------|--------|
|           |                    | RIDI   | ERSHIP |       |                |        |
|           | Total Agency (M)   | 103.4  | 104.1  | 26.3  | 109.3          | Yellow |
| 7         | Fixed Route (M)    | 65.8   | 65.1   | 16.5  | 66.8           | Green  |
| Exhibit 2 | Bus (M)            | 44.8   | 44.6   | 11.2  | 45.9           | Green  |
| Exh       | LRT (M)            | 18.6   | 18.0   | 4.7   | 18.3           | Green  |
|           | Commuter Rail (M)  | 2.4    | 2.5    | 0.6   | 2.5            | Green  |
|           | Paratransit (000s) | 666.8  | 687.9  | 176.9 | 701.7          | Green  |
|           | HOV (M)            | 36.5   | 37.8   | 9.5   | 41.2           | Yellow |
|           | Vanpool (000s)     | 444.5  | 519.1  | 143.3 | 726.6          | Yellow |

Exhibit 6 is DART's Commuter Rail Scorecard and provides the FY 2008 KPI targets and historical KPIs.

|         | Commuter Rail - TRE Scorecard - Key Perfo |        |        |        | ndicators      | 5      |  |  |  |
|---------|-------------------------------------------|--------|--------|--------|----------------|--------|--|--|--|
|         |                                           |        |        |        |                |        |  |  |  |
|         | Indicators                                | Q 1/07 | Q 1/08 | Qtrly  | FY08<br>Target | Status |  |  |  |
|         | Customer/Quality Indicators               |        |        |        |                |        |  |  |  |
| 9 1     | TRE Ridership (M)                         | 2.4    | 2.5    | 0.6    | 2.5            | Green  |  |  |  |
| Exhibit | On-Time Performance                       | 98.5%  | 97.3%  | 97.3%  | 97.0%          | Green  |  |  |  |
| Ŷ       | Complaints Per 100k Passengers            | 6.14   | 5.21   | 4.96   | 6.01           | Green  |  |  |  |
|         | Accidents Per 100k Miles                  | 0.17   | 0.29   | 0.22   | 0.29           | Green  |  |  |  |
|         | Financial/Efficiency Indicators           |        |        |        |                |        |  |  |  |
|         | Subsidy Per Passenger                     | \$6.59 | \$6.59 | \$6.49 | \$6.67         | Green  |  |  |  |
|         | Subsidy Per Passenger Mile                | \$0.38 | \$0.38 | \$0.39 | \$0.38         | Green  |  |  |  |