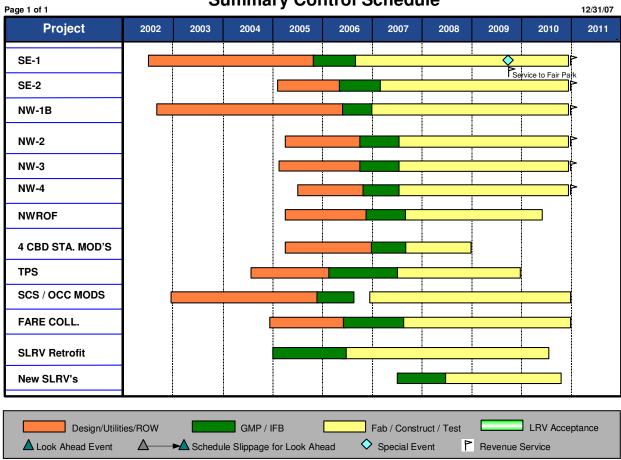

### $Section\ 4-Project\ Development\ Progress$

pmi Acronyms

PM1 Scope of Projects **LRT Buildout Phase 1** PM4 Map PM5 LRT Buildout Summary Control Schedule PM6 LRT Buildout Cost/Schedule Summary PM8 Northeast Corridor Facilities – Line Section G-2 PM9 North Central Corridor Facilities – Line Section NC-3 PM10 Systems - Vehicles PM11 **Systems Integration** 

### LRT Buildout Phase II

PM15 Map

PM13

PM16 LRT Buildout Summary Control Schedule

PM17 LRT Buildout Cost/Schedule Summary

PM19 Real Estate

 $PM20 \qquad \quad Construction \ Manager/General \ Contractor - I \ (CM/GC-I)$ 

### **Light Rail Transit (LRT)**

DART's twenty-mile Light Rail Starter System was opened in three phases from September 1996 through May 1997. The build-out of the Starter System was completed in December 2002 with an additional 24 miles of light rail extending from Mockingbird Station to Downtown Garland (Northeast Corridor) and from Park Lane Station to Richardson and Plano (North Central Corridor). A 1.5-mile extension was completed in November 2004 to Victory Station at the American Airlines Center (AAC).

Two additional rail extensions (together designated the Green Line) are now under construction: the Northwest Corridor (from Downtown Dallas to Farmers Branch and Carrollton) and the Southeast Corridor (from Downtown Dallas to Pleasant Grove). Planning is also underway for extensions to Irving and Rowlett and to the South Oak Cliff (SOC) line, and for an additional line through the Central Business District (CBD).