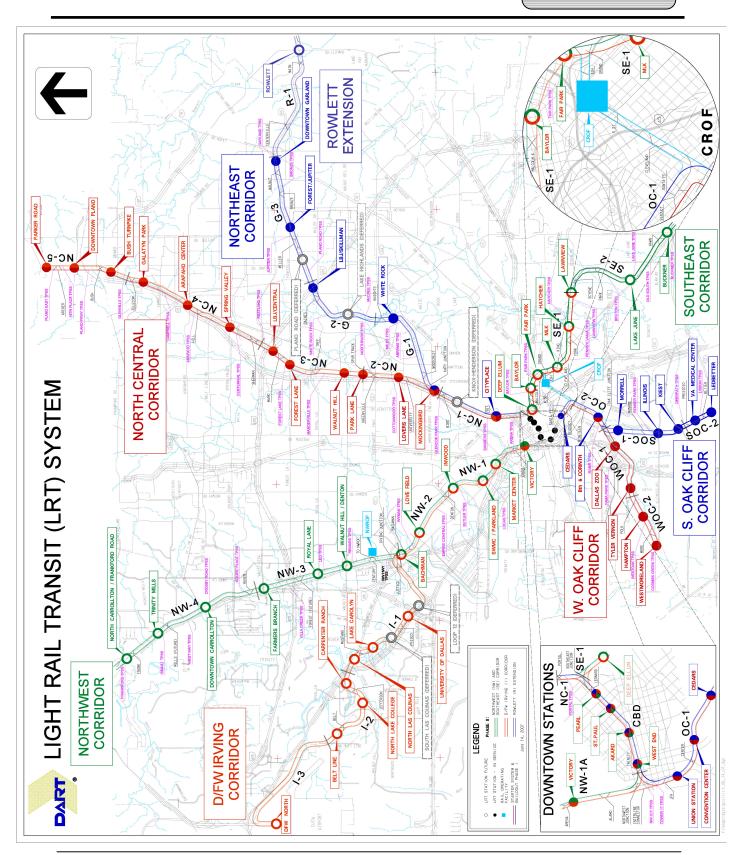

### **Light Rail Transit (LRT)**

DART's twenty-mile Light Rail Starter System was opened in three phases from September 1996 through May 1997. The build-out of the Starter System was completed in December 2002 with an additional 24 miles of light rail extending from Mockingbird Station to Downtown Garland (Northeast Corridor) and from Park Lane Station to Richardson and Plano (North Central Corridor). A 1.5-mile extension was completed in November 2004 to Victory Station at the American Airlines Center (AAC).

Two additional rail extensions (together designated the Green Line) are now under construction: the Northwest Corridor (from Downtown Dallas to Farmers Branch and Carrollton) and the Southeast Corridor (from Downtown Dallas to Pleasant Grove). Planning is also underway for extensions to Irving and Rowlett and to the South Oak Cliff (SOC) line, and for an additional line through the Central Business District (CBD).

DART currently operates and maintains 35 rail stations and a fleet of 115 revenue vehicles. The Service & Inspection Facility (S&I) located near Fair Park has been expanded to support and operate the additional fleet, and a similar facility is being built on the Northwest Corridor to service the Green Line.