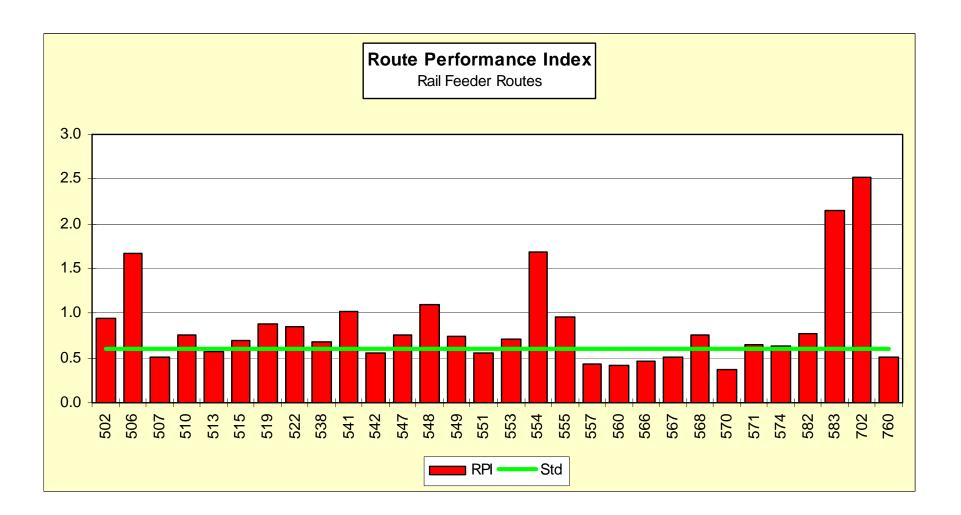

| R13              | Crosstown and Express Routes Performance                            |
|------------------|---------------------------------------------------------------------|
| R14              | Rail Feeder Route Performance                                       |
| R15              | Transit Center Feeder Route Performance                             |
| R16              | Local Route Performance                                             |
| R17              | Site-Specific Shuttles and DART-on-Call Performance                 |
| Following        | Route Performance Index Charts                                      |
| Section 3 – Plan | nning Progress                                                      |
| P&D1             | Highlights                                                          |
| P&D2             | Capital Planning and Development                                    |
| P&D2             | Southeast Corridor Support                                          |
| P&D3             | Northwest Corridor Support (Dallas CBD to Carrollton)               |
| P&D4             | Northwest Corridor (NW HWY to Irving/DFW)                           |
| P&D5             | Dallas CBD Alternatives Analysis/DEIS Statement                     |
| P&D6             | Economic Development                                                |
| P&D7             | Mobility Programs Development                                       |
| P&D7             | I-30 Old Turnpike Managed/HOV Lanes Project                         |
| P&D8             | Regional Comprehensive ITS Program for the Dallas/Fort Worth Region |
| P&D9             | HOV Lanes Operation                                                 |
| P&D10            | North Central (US 75) Concurrent HOV Lanes                          |
| P&D11            | TRE at Belt Line Road Transit PASS Project                          |
| P&D12            | SH 114 Freeway Widening Including Managed/HOV Lanes                 |
| P&D13            | Service Planning and Scheduling                                     |
| P&D13            | Bus Corridor Concept Development                                    |
| P&D14            | Employer Service Program Development                                |
| P&D15            | Public Announcement and Visual Message Board System (PA/VMB)        |
| P&D16            | Connection Protection                                               |
| P&D17            | Construction and Installation of Standard Shelters                  |
| P&D18            | Vanpool Program                                                     |
| P&D19            | Customer Response Team (CRT)                                        |
| P&D20            | Five-Year Action Plan                                               |
| P&D21            | Five-Year Action Plan Score Card                                    |
| P&D22            | Service Reviews                                                     |
| G . 4 4 . D .    | -!                                                                  |