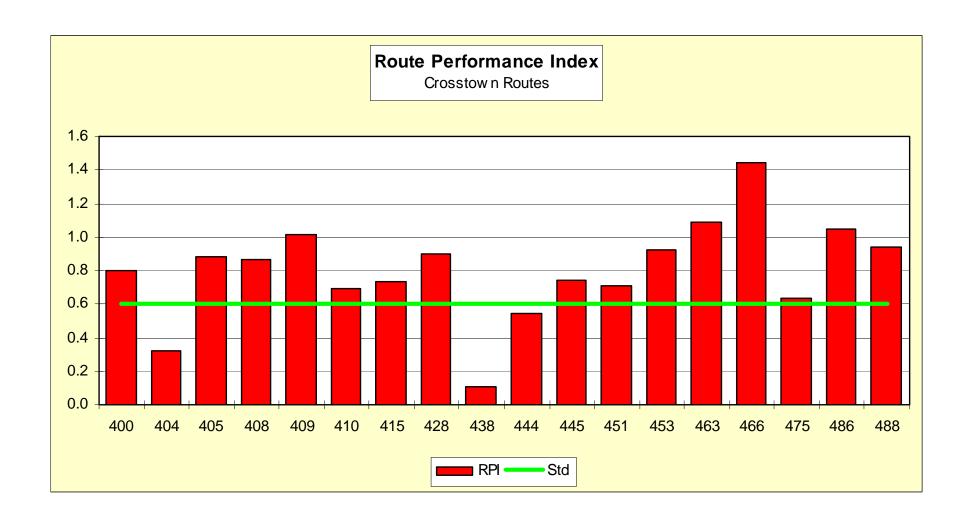

| R13              | Crosstown and Express Routes Performance                            |
|------------------|---------------------------------------------------------------------|
| R14              | Rail Feeder Route Performance                                       |
| R15              | Transit Center Feeder Route Performance                             |
| R16              | Local Route Performance                                             |
| R17              | Site-Specific Shuttles and DART-on-Call Performance                 |
| Following        | Route Performance Index Charts                                      |
| Section 3 – Plan | nning Progress                                                      |
| P&D1             | Highlights                                                          |
| P&D2             | Capital Planning and Development                                    |
| P&D2             | Southeast Corridor Support                                          |
| P&D3             | Northwest Corridor Support (Dallas CBD to Carrollton)               |
| P&D4             | Northwest Corridor (NW HWY to Irving/DFW)                           |
| P&D5             | Dallas CBD Alternatives Analysis/DEIS Statement                     |
| P&D6             | Economic Development                                                |
| P&D7             | Mobility Programs Development                                       |
| P&D7             | I-30 Old Turnpike Managed/HOV Lanes Project                         |
| P&D8             | Regional Comprehensive ITS Program for the Dallas/Fort Worth Region |
| P&D9             | HOV Lanes Operation                                                 |
| P&D10            | North Central (US 75) Concurrent HOV Lanes                          |
| P&D11            | TRE at Belt Line Road Transit PASS Project                          |
| P&D12            | SH 114 Freeway Widening Including Managed/HOV Lanes                 |
| P&D13            | Service Planning and Scheduling                                     |
| P&D13            | Bus Corridor Concept Development                                    |
| P&D14            | Employer Service Program Development                                |
| P&D15            | Public Announcement and Visual Message Board System (PA/VMB)        |
| P&D16            | Connection Protection                                               |
| P&D17            | Construction and Installation of Standard Shelters                  |
| P&D18            | Vanpool Program                                                     |
| P&D19            | Customer Response Team (CRT)                                        |
| P&D20            | Five-Year Action Plan                                               |
| P&D21            | Five-Year Action Plan Score Card                                    |
| P&D22            | Service Reviews                                                     |
| G . 4 4 . D .    | -!                                                                  |