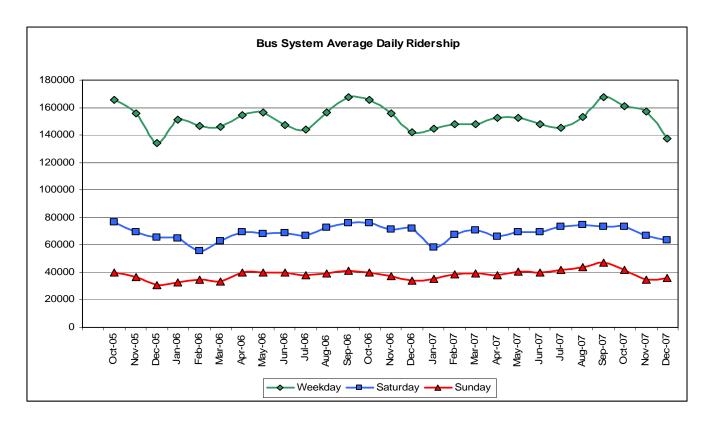

### Ridership

Exhibit 2 is DART's Ridership Scorecard and provides the FY 2008 KPI targets and historical quarterly KPIs. See modal discussions for variance explanations.

|           |                    | Q 1/07 | Q 1/08 | Qtrly | FY08<br>Target | Status |
|-----------|--------------------|--------|--------|-------|----------------|--------|
|           |                    | RIDI   | ERSHIP |       |                |        |
|           | Total Agency (M)   | 103.4  | 104.1  | 26.3  | 109.3          | Yellow |
| 7         | Fixed Route (M)    | 65.8   | 65.1   | 16.5  | 66.8           | Green  |
| Exhibit 2 | Bus (M)            | 44.8   | 44.6   | 11.2  | 45.9           | Green  |
| Exh       | LRT (M)            | 18.6   | 18.0   | 4.7   | 18.3           | Green  |
|           | Commuter Rail (M)  | 2.4    | 2.5    | 0.6   | 2.5            | Green  |
|           | Paratransit (000s) | 666.8  | 687.9  | 176.9 | 701.7          | Green  |
|           | HOV (M)            | 36.5   | 37.8   | 9.5   | 41.2           | Yellow |
|           | Vanpool (000s)     | 444.5  | 519.1  | 143.3 | 726.6          | Yellow |

Exhibit 4 is DART's Bus Scorecard and provides the FY 2008 KPI targets and historical quarterly KPIs. A discussion of variances follows.

|           | Bus Scorecard - Key Performance Indicators |        |        |        |                |        |  |  |  |
|-----------|--------------------------------------------|--------|--------|--------|----------------|--------|--|--|--|
|           | Indicators                                 | Q 1/07 | Q 1/08 | Qtrly  | FY08<br>Target | Status |  |  |  |
|           | Customer/Quality Indicators                |        |        |        |                |        |  |  |  |
| it 4      | Bus Ridership (including Charter) (M)      | 44.8   | 44.6   | 11.2   | 45.9           | Green  |  |  |  |
| Exhibit 4 | On-Time Performance                        | 90.7%  | 90.8%  | 92.0%  | 95.0%          | Yellow |  |  |  |
|           | Complaints Per 100k Passengers             | 58.1   | 50.1   | 53.5   | 50.0           | Green  |  |  |  |
|           | Mean Distance Between Service Calls        | 5,085  | 4,712  | 5,579  | 5,051          | Green  |  |  |  |
|           | Vehicle Accidents Per 100k Miles           | 1.69   | 2.02   | 2.31   | 2.00           | Yellow |  |  |  |
|           | Financial/Efficiency Indicators            |        |        |        |                |        |  |  |  |
|           | Subsidy Per Passenger                      | \$3.67 | \$3.77 | \$3.88 | \$3.82         | Green  |  |  |  |