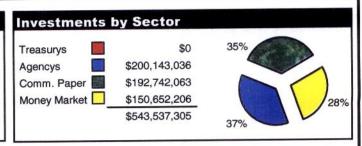

As a result, DART will continue to issue large amounts of CP to take advantage of this positive arbitrage situation.

An additional \$75,000,000 was issued during the 1st Quarter of FY08 in support of the various capital projects.

| Investment Por    | tfoli | os          | (compli | iance) |
|-------------------|-------|-------------|---------|--------|
| General Operating | \$    | 409,976,177 | 75%     | Yes    |
| Financial Reserve | \$    | 49,999,984  | 9%      | Yes    |
| Capital Reserve   | \$    | 4,424,705   | 1%      | Yes    |
| Master Insurance  | \$    | 11,900,000  | 2%      | NO     |
| SEAF              | \$    | 59,999,591  | 11%     | Yes    |
| Debt Service      | \$    | 7,236,847   | 1%      | Yes    |
| TOTAL             | \$    | 543,537,305 | 100%    |        |



## **Quarterly Investment Report**











## Security Transactions - Total Purchases

1st Qtr FY08

| Purchase<br>Date