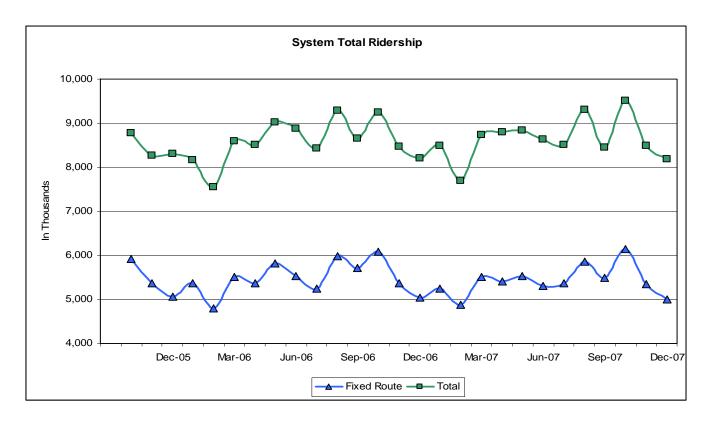

Sales tax revenues for the quarter were \$106.5 million, \$1.5 million (1.4%) over the budgeted \$105.0 million.

**Total agency passenger trips** for the rolling four quarters ending December 2007 were 104.1 million, an increase of 700,000 (0.7%) over the corresponding period last year, but first quarter results were approximately 374,000 (1.4%) under the budget target. Fixed route ridership for the same period was 65.1 million, a decrease of 700,000 (1.1%) from last year; first quarter results were approximately 81,000 (0.5%) less than the target.

### **Agency-Wide Operating Performance**

| Exhibit 1                                     |        |        |        |                |        |  |  |
|-----------------------------------------------|--------|--------|--------|----------------|--------|--|--|
| Agency Scorecard - Key Performance Indicators |        |        |        |                |        |  |  |
| Indicators                                    | Q 1/07 | Q 1/08 | Qtrly  | FY08<br>Target | Status |  |  |
| Customer/Quality Indicators                   |        |        |        |                |        |  |  |
| Total Agency Ridership (M)                    | 103.4  | 104.1  | 26.3   | 109.3          | Yellow |  |  |
| Fixed Route Ridership (M)                     | 65.8   | 65.1   | 16.5   | 66.8           | Green  |  |  |
| Total System Subsidy Per Passenger            | \$2.62 | \$2.67 | \$2.68 | \$2.69         | Green  |  |  |
| Fixed Route Subsidy Per Passenger             | \$3.59 | \$3.72 | \$3.70 | \$3.82         | Green  |  |  |
| On-Time Performance (Fixed Route)             | 95.2%  | 94.9%  | 95.3%  | 96.7%          | Yellow |  |  |
| Fixed Route Complaints Per 100,000 Passengers | 43.8   | 38.2   | 40.7   | 38.3           | Green  |  |  |
| Fixed Route Accidents Per 100,000 Miles       | 1.43   | 1.66   | 1.90   | 1.69           | Green  |  |  |
| Sales Taxes for Operating Expense             | 69.0%  | 62.1%  | 59.5%  | 65.9%          | Green  |  |  |
| Administrative Ratio                          | 7.9%   | 8.6%   | 8.8%   | 8.5%           | Green  |  |  |