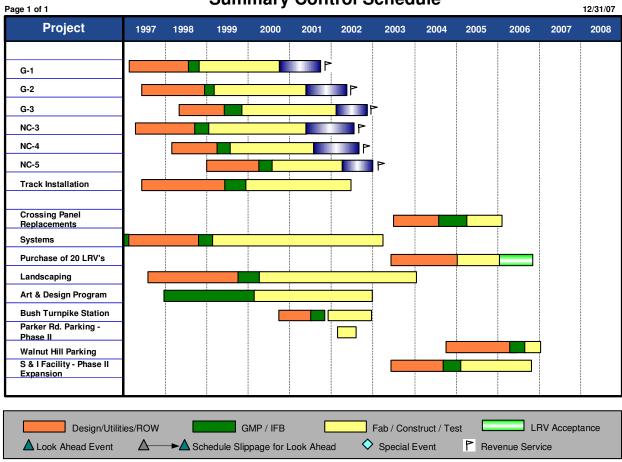

### **Light Rail Transit (LRT)**

DART's twenty-mile Light Rail Starter System was opened in three phases from September 1996 through May 1997. The build-out of the Starter System was completed in December 2002 with an additional 24 miles of light rail extending from Mockingbird Station to Downtown Garland (Northeast Corridor) and from Park Lane Station to Richardson and Plano (North Central Corridor). A 1.5-mile extension was completed in November 2004 to Victory Station at the American Airlines Center (AAC).

Two additional rail extensions (together designated the Green Line) are now under construction: the Northwest Corridor (from Downtown Dallas to Farmers Branch and Carrollton) and the Southeast Corridor (from Downtown Dallas to Pleasant Grove). Planning is also underway for extensions to Irving and Rowlett and to the South Oak Cliff (SOC) line, and for an additional line through the Central Business District (CBD).

DART currently operates and maintains 35 rail stations and a fleet of 115 revenue vehicles. The Service & Inspection Facility (S&I) located near Fair Park has been expanded to support and operate the additional fleet, and a similar facility is being built on the Northwest Corridor to service the Green Line.