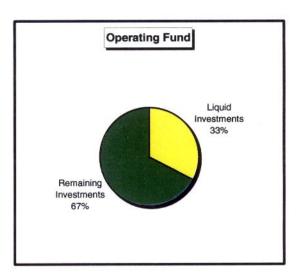

ge amounts of CP to take advantage of this positive arbitrage situation.

An additional \$75,000,000 was issued during the 1st Quarter of FY08 in support of the various capital projects.

| Investment Por    | tfoli | os          | (compli | iance) |
|-------------------|-------|-------------|---------|--------|
| General Operating | \$    | 409,976,177 | 75%     | Yes    |
| Financial Reserve | \$    | 49,999,984  | 9%      | Yes    |
| Capital Reserve   | \$    | 4,424,705   | 1%      | Yes    |
| Master Insurance  | \$    | 11,900,000  | 2%      | NO     |
| SEAF              | \$    | 59,999,591  | 11%     | Yes    |
| Debt Service      | \$    | 7,236,847   | 1%      | Yes    |
| TOTAL             | \$    | 543,537,305 | 100%    |        |



## **Quarterly Investment Report**











## Security Transactions - Total Purchases

1st Qtr FY08

| Purchase<br>Date