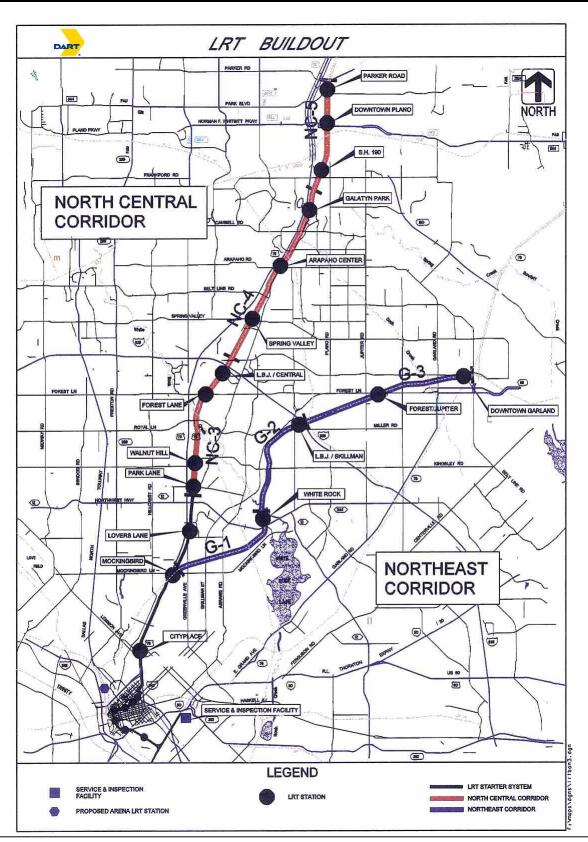

### **Light Rail Transit (LRT)**

DART's twenty-mile Light Rail Starter System was opened in three phases from September 1996 through May 1997. The build-out of the Starter System was completed in December 2002 with an additional 24 miles of light rail extending from Mockingbird Station to Downtown Garland (Northeast Corridor) and from Park Lane Station to Richardson and Plano (North Central Corridor). A 1.5-mile extension was completed in November 2004 to Victory Station at the American Airlines Center (AAC).

Two additional rail extensions (together designated the Green Line) are now under construction: the Northwest Corridor (from Downtown Dallas to Farmers Branch and Carrollton) and the Southeast Corridor (from Downtown Dallas to Pleasant Grove). Planning is also underway for extensions to Irving and Rowlett and to the South Oak Cliff (SOC) line, and for an additional line through the Central Business District (CBD).

DART currently operates and maintains 35 rail stations and a fleet of 115 revenue vehicles. The Service & Inspection Facility (S&I) located near Fair Park has been expanded to support and operate the additional fleet, and a similar facility is being built on the Northwest Corridor to service the Green Line.