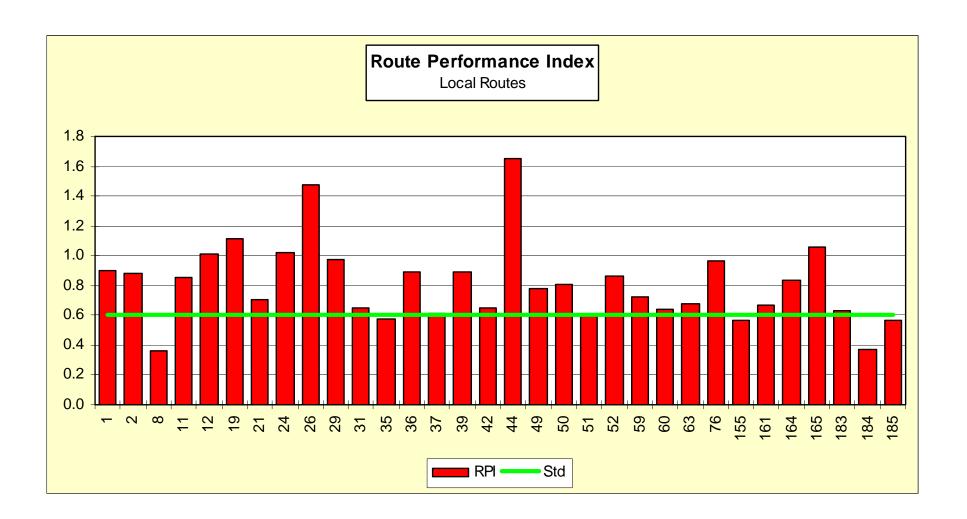

| R13              | Crosstown and Express Routes Performance                            |
|------------------|---------------------------------------------------------------------|
| R14              | Rail Feeder Route Performance                                       |
| R15              | Transit Center Feeder Route Performance                             |
| R16              | Local Route Performance                                             |
| R17              | Site-Specific Shuttles and DART-on-Call Performance                 |
| Following        | Route Performance Index Charts                                      |
| Section 3 – Plan | nning Progress                                                      |
| P&D1             | Highlights                                                          |
| P&D2             | Capital Planning and Development                                    |
| P&D2             | Southeast Corridor Support                                          |
| P&D3             | Northwest Corridor Support (Dallas CBD to Carrollton)               |
| P&D4             | Northwest Corridor (NW HWY to Irving/DFW)                           |
| P&D5             | Dallas CBD Alternatives Analysis/DEIS Statement                     |
| P&D6             | Economic Development                                                |
| P&D7             | Mobility Programs Development                                       |
| P&D7             | I-30 Old Turnpike Managed/HOV Lanes Project                         |
| P&D8             | Regional Comprehensive ITS Program for the Dallas/Fort Worth Region |
| P&D9             | HOV Lanes Operation                                                 |
| P&D10            | North Central (US 75) Concurrent HOV Lanes                          |
| P&D11            | TRE at Belt Line Road Transit PASS Project                          |
| P&D12            | SH 114 Freeway Widening Including Managed/HOV Lanes                 |
| P&D13            | Service Planning and Scheduling                                     |
| P&D13            | Bus Corridor Concept Development                                    |
| P&D14            | Employer Service Program Development                                |
| P&D15            | Public Announcement and Visual Message Board System (PA/VMB)        |
| P&D16            | Connection Protection                                               |
| P&D17            | Construction and Installation of Standard Shelters                  |
| P&D18            | Vanpool Program                                                     |
| P&D19            | Customer Response Team (CRT)                                        |
| P&D20            | Five-Year Action Plan                                               |
| P&D21            | Five-Year Action Plan Score Card                                    |
| P&D22            | Service Reviews                                                     |
| G . 4 4 . D .    | -!                                                                  |