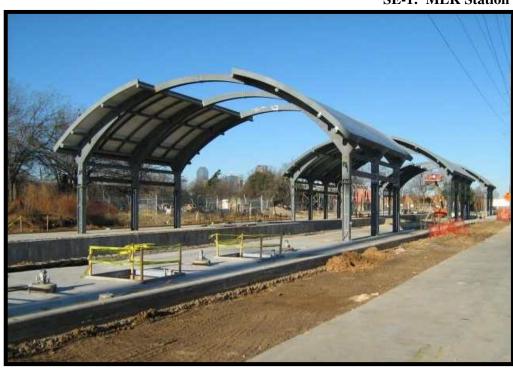

### **Light Rail Transit (LRT)**

DART's twenty-mile Light Rail Starter System was opened in three phases from September 1996 through May 1997. The build-out of the Starter System was completed in December 2002 with an additional 24 miles of light rail extending from Mockingbird Station to Downtown Garland (Northeast Corridor) and from Park Lane Station to Richardson and Plano (North Central Corridor). A 1.5-mile extension was completed in November 2004 to Victory Station at the American Airlines Center (AAC).

Two additional rail extensions (together designated the Green Line) are now under construction: the Northwest Corridor (from Downtown Dallas to Farmers Branch and Carrollton) and the Southeast Corridor (from Downtown Dallas to Pleasant Grove). Planning is also underway for extensions to Irving and Rowlett and to the South Oak Cliff (SOC) line, and for an additional line through the Central Business District (CBD).